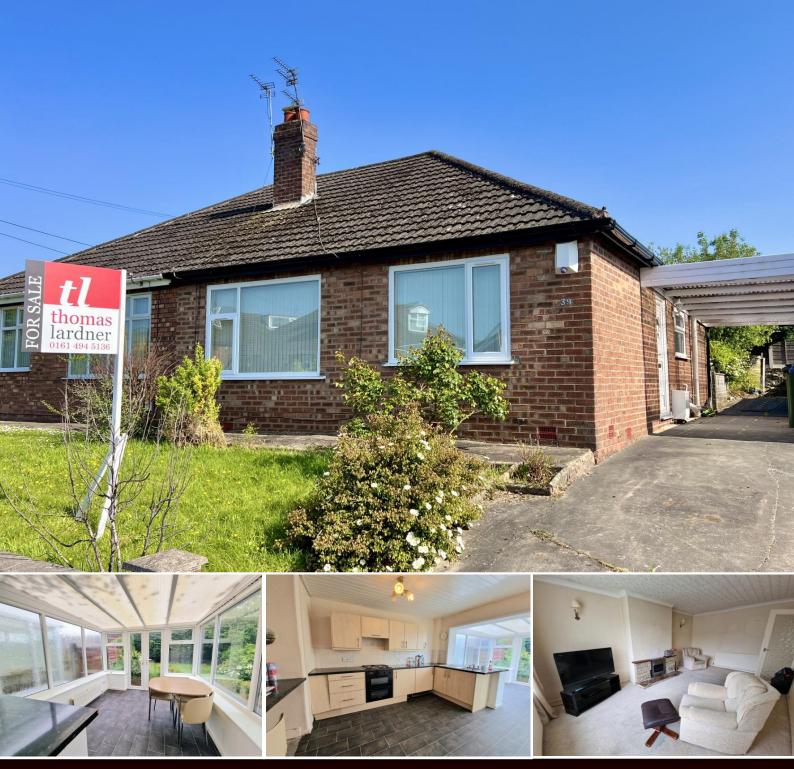

## Catherine Road, Romiley. SK6 3DQ

This well presented 2 bedroom semi detached true bungalow is located on a highly regarded road close to local countryside and convenient for Romiley Featuring: Reception porch, entrance hall, 17ft 2in lounge with Village. feature fireplace, modern fitted kitchen with certain integral appliances, open plan conservatory, 2 double bedrooms and modern shower room. Gas central heating is installed along with uPVC double glazing and outside there is a driveway, along with an enclosed lawned rear garden and patio. Offered with no onward chain - bungalows in this location always prove extremely popular. EPC rating D. Tenure Freehold. Council Tax Band C. thomas lardner

## LIVING ROOM 17' 2" x 11' 1" (5.23m x 3.38m)

BREAKFAST KITCHEN 12' 8" x 8' 11" (3.86m x 2.72m)

**DINING ROOM / CONSERVATORY** 10' 4" x 7' 10" (3.15m x 2.39m)

MASTER BEDROOM 11' 5" x 10' 8" (3.48m x 3.25m)