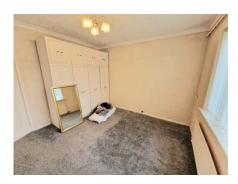

## LIVING ROOM 17' 2" x 11' 1" (5.23m x 3.38m)

BREAKFAST KITCHEN 12' 8" x 8' 11" (3.86m x 2.72m)

**DINING ROOM / CONSERVATORY** 10' 4" x 7' 10" (3.15m x 2.39m)

MASTER BEDROOM 11' 5" x 10' 8" (3.48m x 3.25m)

**BEDROOM TWO**12' 9" x 9' 10" (3.88m x 2.99m)

**SHOWER ROOM** 6' 7" x 6' 4" (2.01m x 1.93m)

**OUTSIDE** 