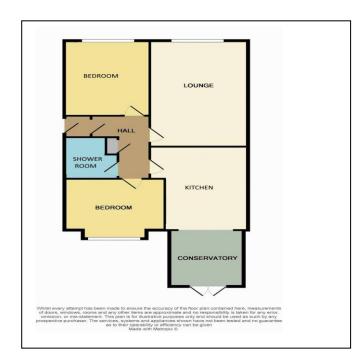

## LIVING ROOM 17' 2" x 11' 1" (5.23m x 3.38m)

BREAKFAST KITCHEN 12' 8" x 8' 11" (3.86m x 2.72m)

**DINING ROOM / CONSERVATORY** 10' 4" x 7' 10" (3.15m x 2.39m)

MASTER BEDROOM 11' 5" x 10' 8" (3.48m x 3.25m)

**BEDROOM TWO**12' 9" x 9' 10" (3.88m x 2.99m)

**SHOWER ROOM** 6' 7" x 6' 4" (2.01m x 1.93m)

**OUTSIDE** 