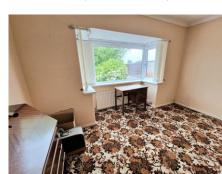

## LIVING ROOM 17' 2" x 11' 1" (5.23m x 3.38m)

BREAKFAST KITCHEN 12' 8" x 8' 11" (3.86m x 2.72m)

**DINING ROOM / CONSERVATORY** 10' 4" x 7' 10" (3.15m x 2.39m)

MASTER BEDROOM 11' 5" x 10' 8" (3.48m x 3.25m)