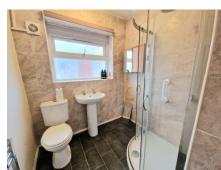

**BEDROOM TWO**12' 9" x 9' 10" (3.88m x 2.99m)

**SHOWER ROOM** 6' 7" x 6' 4" (2.01m x 1.93m)

**OUTSIDE** 