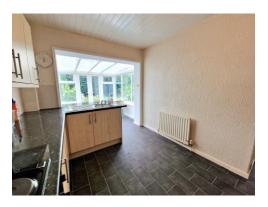

## Catherine Road, Romiley. SK6 3DQ

This well presented 2 bedroom semi detached true bungalow is located on a highly regarded road close to local countryside and convenient for Romiley Featuring: Reception porch, entrance hall, 17ft 2in lounge with Village. feature fireplace, modern fitted kitchen with certain integral appliances, open plan conservatory, 2 double bedrooms and modern shower room. Gas central heating is installed along with uPVC double glazing and outside there is a driveway, along with an enclosed lawned rear garden and patio. Offered with no onward chain - bungalows in this location always prove extremely popular. EPC rating D. Tenure Freehold. Council Tax Band C. thomas lardner

## LIVING ROOM 17' 2" x 11' 1" (5.23m x 3.38m)

BREAKFAST KITCHEN 12' 8" x 8' 11" (3.86m x 2.72m)

**DINING ROOM / CONSERVATORY** 10' 4" x 7' 10" (3.15m x 2.39m)

MASTER BEDROOM 11' 5" x 10' 8" (3.48m x 3.25m)