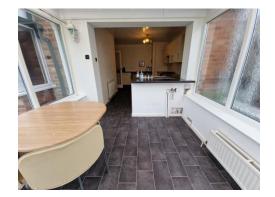

## Catherine Road, Romiley. SK6 3DQ

This well presented 2 bedroom semi detached true bungalow is located on a highly regarded road close to local countryside and convenient for Romiley Featuring: Reception porch, entrance hall, 17ft 2in lounge with Village. feature fireplace, modern fitted kitchen with certain integral appliances, open plan conservatory, 2 double bedrooms and modern shower room. Gas central heating is installed along with uPVC double glazing and outside there is a driveway, along with an enclosed lawned rear garden and patio. Offered with no onward chain - bungalows in this location always prove extremely popular. EPC rating D. Tenure Freehold. Council Tax Band C. thomas lardner

## LIVING ROOM 17' 2" x 11' 1" (5.23m x 3.38m)

BREAKFAST KITCHEN 12' 8" x 8' 11" (3.86m x 2.72m)

**DINING ROOM / CONSERVATORY** 10' 4" x 7' 10" (3.15m x 2.39m)

MASTER BEDROOM 11' 5" x 10' 8" (3.48m x 3.25m)